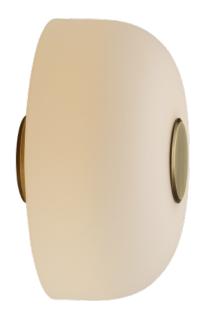

# ROLO BACKWARD FACING WALL SCONCE

## **BY ARTICOLO STUDIOS**

Rolo is an elegant extended family of twelve variations on a sculptural form reminiscent of 1980s Milanese design, yet markedly contemporary. A range of finishes effects warm or cool accents as desired.

#### **Dimensions**

13.8"Dia x 7.6"Deep