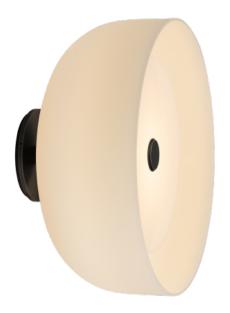

# ROLO FORWARD FACING WALL SCONCE

## **BY ARTICOLO STUDIOS**

Rolo is an elegant extended family of twelve variations on a sculptural form reminiscent of 1980s Milanese design, yet markedly contemporary. A range of finishes effects warm or cool accents as desired.

#### **Dimensions**

13.8"Dia x 8"Deep