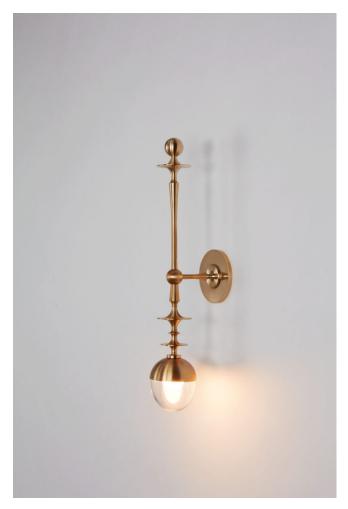

## RUE SALA SINGE ARM SCONCE

### BY ROLL & HILL

Inspired by summers spent at Helgerson's ancestral home in Lyon, France, Rue Sala takes its form from the elegant interiors filled with thin Louis XVI furniture, bronze statuettes, and silky fabrics. Translated into turned metal and hand blown glass fixtures, Rue Sala is a delicate and refined collection with timeless appeal.

#### Dimensions

Material Options

Unlacquered brass & clear glass

H 25in/63.8cm x W 4.3in/10.9cm x D 6.8in/17.2cm