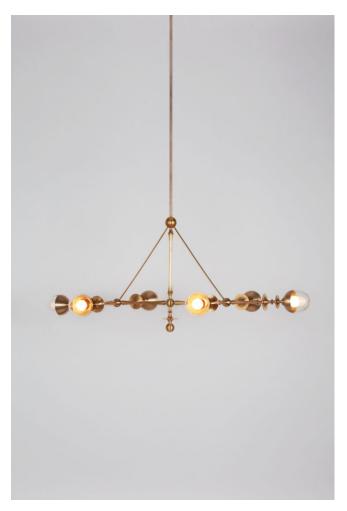

## RUE SALA 6 ARM PENDANT

### BY ROLL & HILL

Inspired by summers spent at Helgerson's ancestral home in Lyon, France, Rue Sala takes its form from the elegant interiors filled with thin Louis XVI furniture, bronze statuettes, and silky fabrics. Translated into turned metal and hand blown glass fixtures, Rue Sala is a delicate and refined collection with timeless appeal. \*Shipping summer 2023

#### Dimensions

36in/70.5cm

Material Options

L 55.9in/142cm x W 32.4in/82.4cm x H Unlacquered brass/clear glass