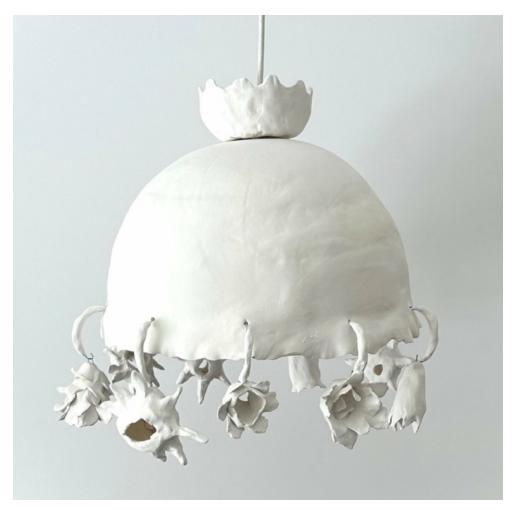

## **BY CROSLAND & EMMONS**

Hand sculpted from white stoneware, "Run It Through the Garden" is the first piece in a triptych collection. This pendant light is adorned with flora objects- each unique.. topped with a ceramic crown this light will make your beautiful space shine.

### **Dimensions**

Globe Width Approximately 13"- Total width-Approximately 16"-17" Height Approximately 17"- 18"-including Available in Brass or Oil Rubbed Bronze flora hangingpieces and crown.

### **Material Options**

White Stoneware White Velvet Glaze Stem or LinenCord