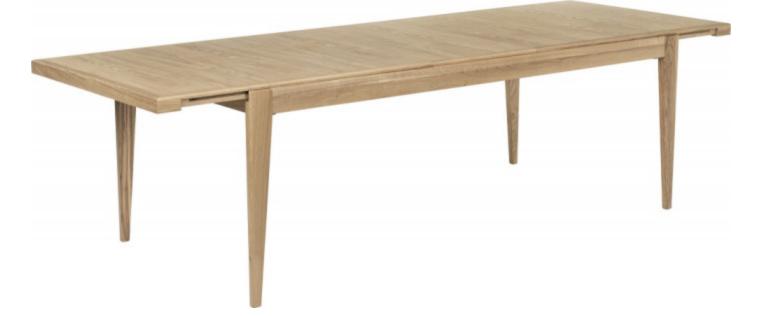

#### BY <u>GUBI</u>

The S-Table was originally conceived by Marcel Gascoin in 1953 for the living quarters of officers and NCOs (noncommissioned officers) living onsite at the Supreme Headquarters Allied Powers Europe ('SHAPE') in Saint-Germain-en-Laye and Fontainebleau near Paris. Working with architects Felix Dumail, Jean Dubuisson, Marcel Lods and Maurice Cammas, Gascoin realized the pragmatically conceived table could also have a practical application in the compact civilian homes being built all over France after the Second World War. Its innovative extending functionality and clean lines soon turned it into a household staple – the same utilitarian characteristics that make it ideal for modern homes today.

### **Material Options**

|                                 | •                                                                                   |
|---------------------------------|-------------------------------------------------------------------------------------|
| Extendable dining table:        | Frame and legs:                                                                     |
| • Length: 220cm / 270cm / 320cm | Lacquered solid oak                                                                 |
| • Width: 95cm                   | <ul> <li>Lacquered solid American walnut</li> </ul>                                 |
| • Height: 75cm                  | Tabletop:                                                                           |
| Insert leaves (two per table):  | <ul> <li>Lacquered oak veneer with solid oak frame</li> </ul>                       |
| Length 50cm                     | <ul> <li>Lacquered American walnut veneer with solid walnut</li> </ul>              |
| • Width: 95cm                   | Hollace Cluny 245 Davenport Rt. AFRet Floor, Toronto, ON, M5R 1K1 - <u>VIEW MAP</u> |
| Fixed dining table:             |                                                                                     |
|                                 |                                                                                     |