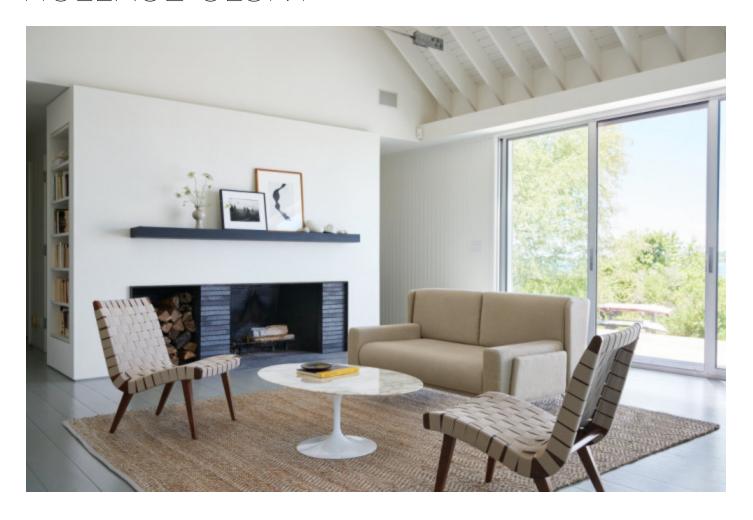

## SAARINEN COFFEE TABLE

### **BY KNOLL**

In his purist approach to architecture and interior design, Eero Saarinen sought the essential idea and reduced it to the most effective structural solution within an overall unity of design. In his pedestal collection, which includes a dining, coffee and side table, Saarinen realized his ideal of formal unity.

#### **Dimensions**

Medium Round Coffee Table 36"D x 15.5" H Oval Coffee Table: 41.5"W x 27.5"D x 15.5"H

### **Material Options**

Top options: Available in a selection of laminate, veneer, granite, natural and polished or satin coated marble finishes

Base: Molded, cast aluminum in white, black or grey