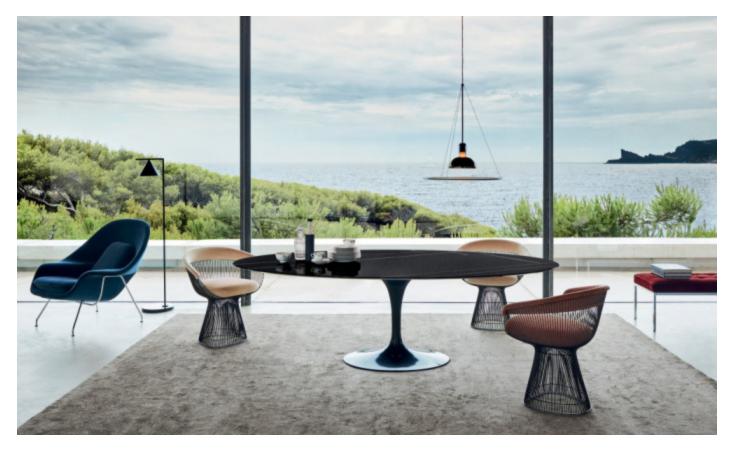

## SAARINEN DINING TABLE

## **BY KNOLL**

In his purist approach to architecture and interior design, Eero Saarinen sought the essential idea and reduced it to the most effective structural solution within an overall unity of design. In his pedestal collection, which includes a dining, coffee and side table, Saarinen realized his ideal of formal unity.

## **Dimensions**

## **Material Options**

Round:35"D x 28.5"H / 42"D x 28.5"H / 47"D x 28.5"H / 54"D Top options: Available in a selection of laminate, veneer, x 28.5"H / 60"D x 28.5"H Oval: 72"W x 42"D x 28.5"H / 78"W x 48"D x 28.5"H / 84"W x Base: Molded, cast aluminum polished and coated in 47"D x 28.5"H / 96"W x 54"D x 28.5"H

granite and satin or polished marble finishes tough, abrasion-resistant finish Base finishes: White, black or grey