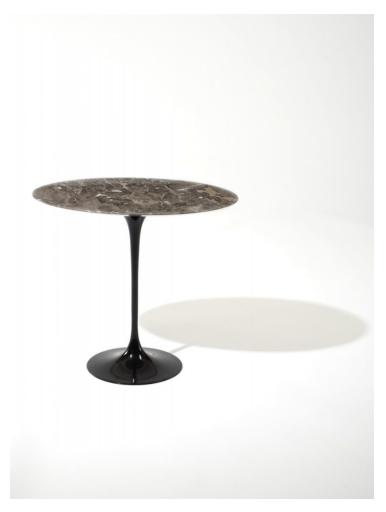

### **BY KNOLL**

In his purist approach to architecture and interior design, Eero Saarinen sought the essential idea and reduced it to the most effective structural solution within an overall unity of design. In his pedestal collection, which includes a dining, coffee and side table, Saarinen realized his ideal of formal unity.

### **Material Options**

Top options: Available in a selection of laminate, veneer, granite, natural and polished or satin coated marble finishes

Base: Molded, cast aluminium in white, black or grey finishes