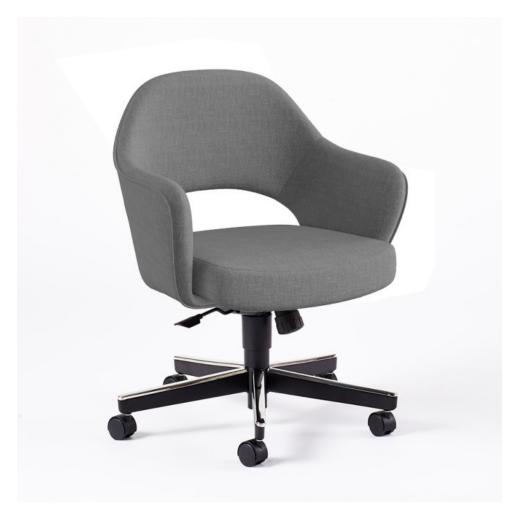

# SAARINEN EXECUTIVE CHAIR WITH SWIVEL BASE

### **BY KNOLL**

Featured in nearly all Florence Knoll-designed interiors, the Saarinen Executive Chair has remained one of our most popular designs for nearly 70 years. The design transformed the notion of what executive seating could be with its sculptural form and modern finishing.

### **Material Options**

Available in a selection of Knoll textiles and Spinneybeck leathers

5-star base with casters features 360 degree swivel, tilt with tilt tension, and pneumatic seat height adjustment