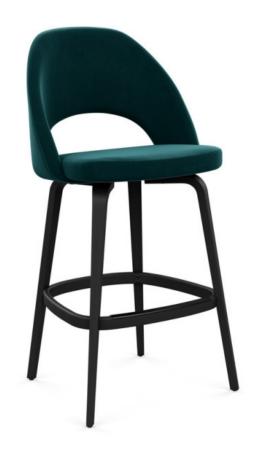

### **BY KNOLL**

Expanding the popular Saarinen Executive Collection, the classic design has been extended with new options in bar and counter height stools. Featured in nearly all Florence Knoll-designed interiors, the Saarinen Executive Chair has remained one of our most popular designs for nearly 70 years.

#### **Dimensions**

Counter Height: 22.5"W x 19.5" D x 40" H, 25" SH Bar Height: 22.5"W x 19.5"D x 45"H, 30" SH

### **Material Options**

Wooden legs finishes: Ebonized walnut, light oak, light walnut, pearwood or reff dark cherry
Foot ring has cast aluminum (polished or black painted)
footcap to protect wood
Available in a wide range of Knoll Textiles and Spinneybeck
Leathers