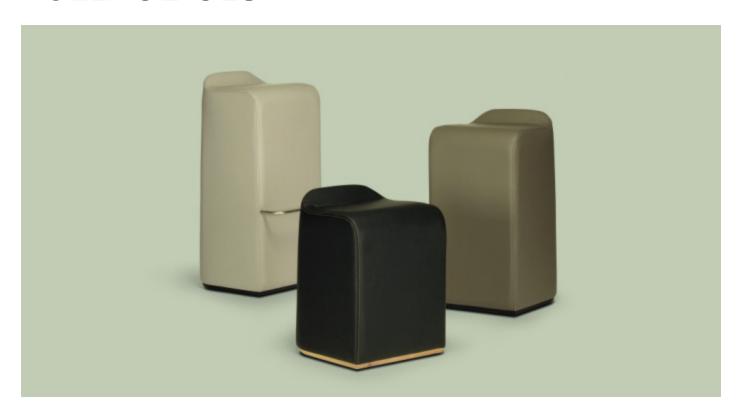

### **BY SKRAM**

Saddlestool is a backless stool/perch inspired by western saddle-making traditions. There are three models compatible with dining, counter, and bar heights.

### **Material Options**

Features include double-needle stitched leather in contrasting thread, reinforced solid timber frame, and a riveted, oil-tanned leather pull to ease positioning. Bar height model features a stainless steel footrest.