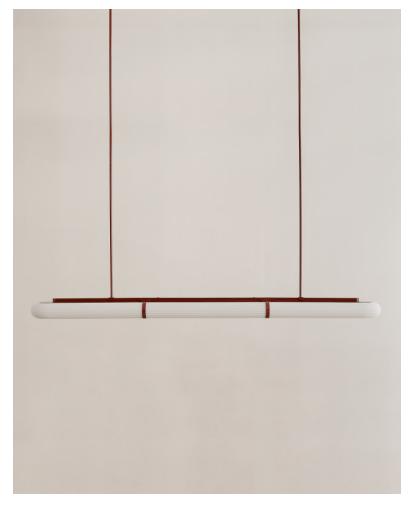

## BY IN COMMON WITH

Originally created for our own office and production space, the task-oriented Saga Series is an ode to inventive design. Each light incorporates low-waste aluminum and recycled LDPE diffusers, and its mix of warmth and consummate functionality make it well-matched to both homes and workspaces. It's also infinitely customizable: Made up of three modular shapes, it can be configured to support any need. Go long or short, straight or squiggled, offbeat or all-business. No matter the setting, Saga delivers impact, efficiency, and a satisfying sense of order, without a hint of sameness.