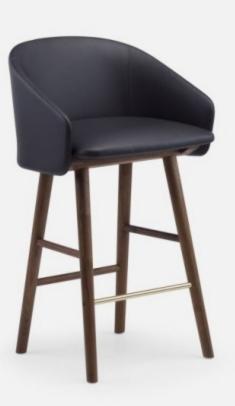

## SAIA BAR STOOL

### BY <u>DE LA ESPADA</u>

Saia is a family of upholstered shell seating for residential or contract use. The upholstery was designed to be made in two parts to create visual levity and to allow the seating to be upholstered in a single material or a combination of two. The proportions were carefully considered for ergonomics, beauty, and performance in a variety of environments.

#### Dimensions

406P Breakfast Bar Stool W52 × D52 × H90 cm, seat height 69cm W20 1/2 × D20 1/2 × H35 2/5 ", seat height 27 1/5 " 406T Bar Stool W52 × D52 × H100 cm, seat height 79cm W20 1/2 × D20 1/2 × H39 2/5 ", seat height 31 "

#### **Material Options**

Available in American black walnut, American white oak, or European Ash in a range of finishes, and a range of fabric and leather options. Brushed brass cross bar.