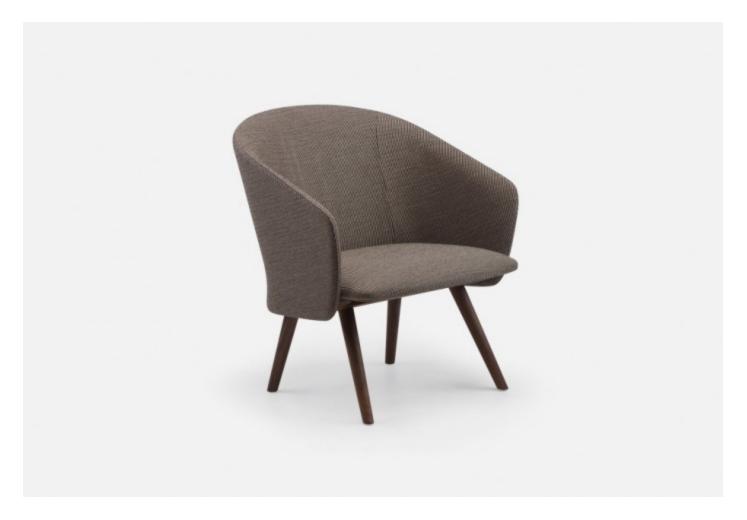

# SAIA LOUNGE CHAIR

### BY DE LA ESPADA

Saia is a family of upholstered shell seating for residential or contract use. The upholstery was designed to be made in two parts to create visual levity and to allow the seating to be upholstered in a single material or a combination of two. The proportions were carefully considered for ergonomics, beauty, and performance in a variety of environments.

#### **Dimensions**

W66 × D69 × H74.5 cm W26 × D27 1/5 × H29 1/3 "