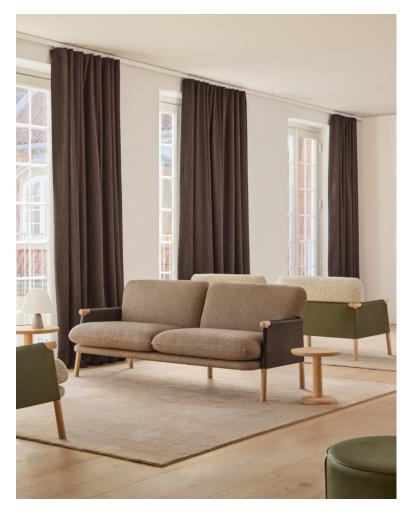

## SAVANNAH SOFA

### **BY FREDERICIA**

The Savannah series represents a merging of structure, softness and materiality. The outer frame in solid wood is wrapped in leather or canvas while the inside is upholstered with plush comfort. The Savannah series was designed by the acclaimed Swedish designer Monica Förster as a modern interpretation of Scandinavian design principles.