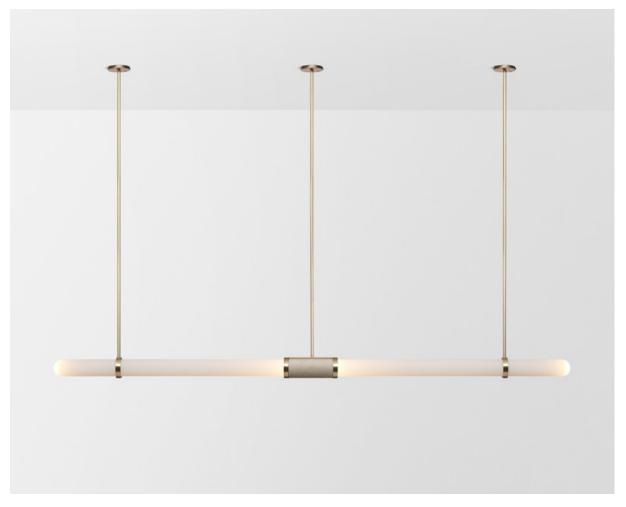

# SCANDAL EXTRA LONG PENDANT

### **BY ARTICOLO STUDIOS**

Scandal casts a slim and finely considered silhouette. Notable for its barrel-like cuff and inlay, Scandal's elongated proportions are the unification of luxurious crafts.

|    | imen |   |    |    |   |   |   |
|----|------|---|----|----|---|---|---|
| I) | ı    | m | ρn | CI | 0 | n | c |
|    |      |   |    |    |   |   |   |

83.46" Long

Inquire about height details.