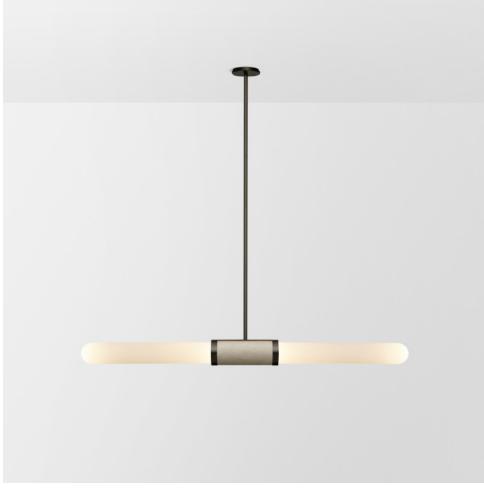

## **BY ARTICOLO STUDIOS**

Scandal casts a slim and finely considered silhouette. Notable for its barrel-like cuff and inlay, Scandal's elongated proportions are the unification of luxurious crafts.

### Dimensions

L63" x Ø3.25" x standard drop length 15.75" - 63" Ø4.7" mounting plate to fit 4" square jbox