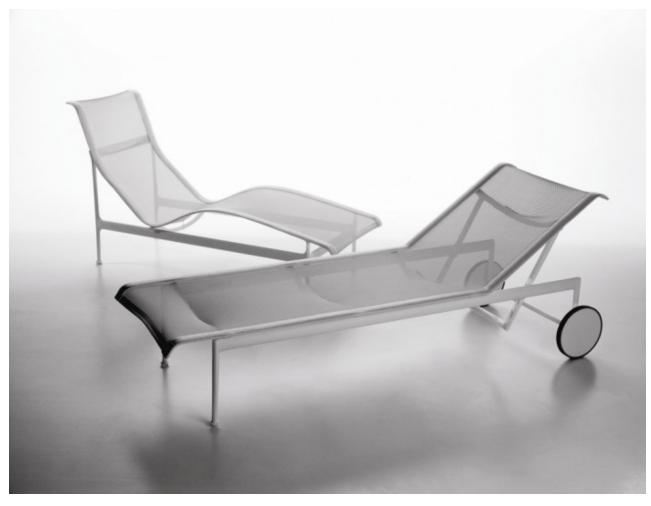

### BY KNOLL

Richard Schultz's adjustable chaise lounge has been punctuating the patios, porches and pools of modern homes around the world for over 50 years. And it's never looked fresher.

#### Dimensions

25" W x 76" D x 36" H, Seat Height: 14"

#### **Material Options**

Seat and back are woven vinyl coated polyester mesh available in a variety of colors. Straps are available in a variety of colors. Frame is welded cast and extruded aluminum finished in weather resistant polyester powder coat in a variety of colors. Glides included. Optional pads and pillows available in select KnollTextiles. Optional fitted outdoor cover available