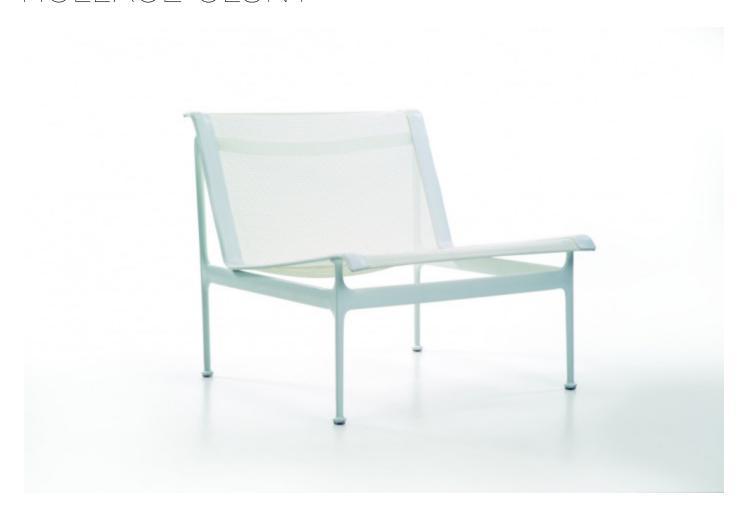

## SCHULTZ SWELL SINGLE SEAT CLUB CHAIR

## **BY KNOLL**

With the growth of outdoor rooms and appreciation for furnishing the exterior environment, we have begun to look to large luxurious sofa seating to furnish outdoor living rooms. Richard Schultz for Knoll has created the Swell Seating Collection® to fit this need.

## **Dimensions**

 $30\text{"W} \times 31.5\text{"D} \times 28\text{"H, Seat Height: }16.5\text{"}$ 

## **Material Options**

Frame in a variety of outdoor powder coat finishes.

Mesh and nylon straps in a variety of colors.

Optional pads and pillows available in select KnollTextiles.

Glides included.