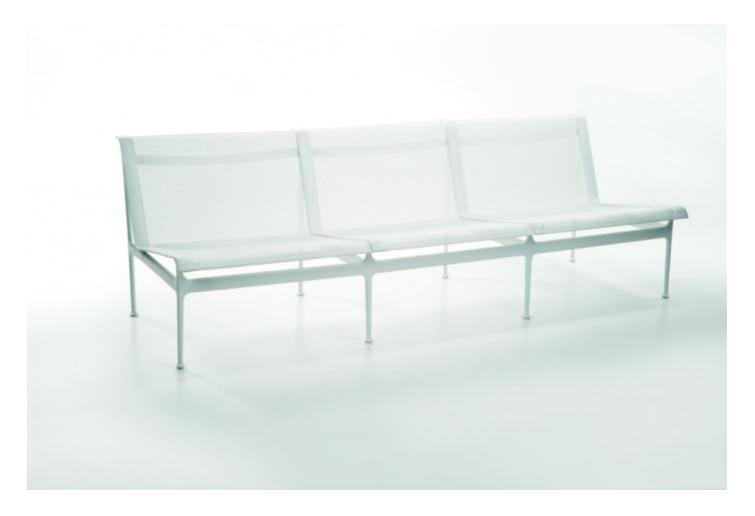

## SCHULTZ SWELL THREE SEAT SOFA

### **BY KNOLL**

With the growth of outdoor rooms and appreciation for furnishing the exterior environment, we have begun to look to large luxurious sofa seating to furnish outdoor living rooms. Richard Schultz for Knoll has created the Swell Seating Collection® to fit this need.

#### **Dimensions**

 $87\mbox{"W}\ x\ 31.5\mbox{"D}\ x\ 28\mbox{"H, Seat Height: }16.5\mbox{"}$ 