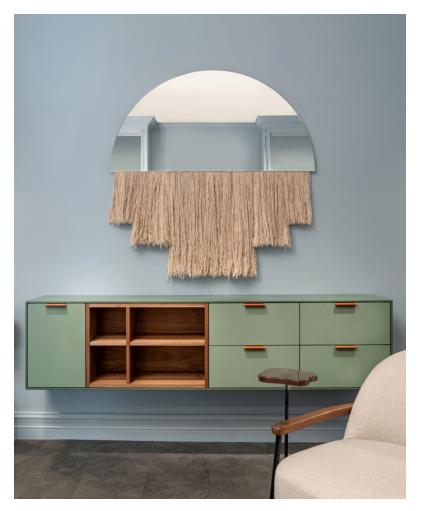

## BY SCRIMGEOUR & CO.

Designed by Colin Doneff of ID-One Design, the Scrimgeour Floating Credenza, with its many colour and finish options, is a great blend of contemporary and traditional elements, making it a beautiful addition to any space. For more detailed information, please click here

### **Material Options**

Colours and finishes: Shown in Muted Forest Other colour combinations available: Desert Shadow Evening Storm Northern Sea Interior Material: Oak (rift) Walnut Chapman Bose Hardware Finishes: Taupe, Whiskey, Olive, Black