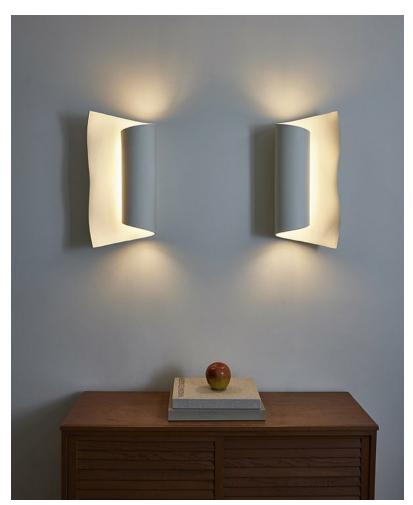

### **BY OLIVIA BARRY BY HAND**

The Scroll Luminaires provide ambient light with a meditative glow from within. Each is individually made by hand, and has its own characteristic and personality. No two are exactly the same. Hardwire with dimmable switching.

#### Dimensions

18" HEIGHT, 9" WIDTH, 5.75" PROJECTION 45 CM HEIGHT, 22 CM WIDTH, 14 CM PROJECTION CUSTOM DIMENSIONS AVAILABLE UPON REQUEST

#### **Material Options**

MATTE WHITE GLAZED CERAMICLAMPING DIMMABLE 60WBRUSHED BRASS OR BRUSHED NICKEIBASE TUBULAR T10 BULBFINISH MOUNTING HARDWARESURFACE MOUNT UNIVER