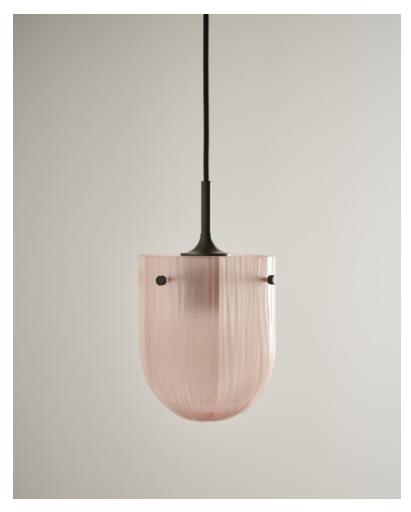

### **BY GUBI**

The Seine Collection by Space Copenhagen was inspired by the behavior of light in moving water, an effect that was captured through the use of patterned mouth-blown glass. The collection comprises of a Table Lamp, Ceiling Lamp, and Pendant, each of can be configured with a shade in Smoke, a lightly tinted translucent glass which reveals the inner structure of the lamp, or Coral, where the interior of the shade has been sand-blasted to create a clouded effect. Each Seine lamp draws on the power of glass to soften, layer, and blur light, creating a dreamy a reflective ambiance.