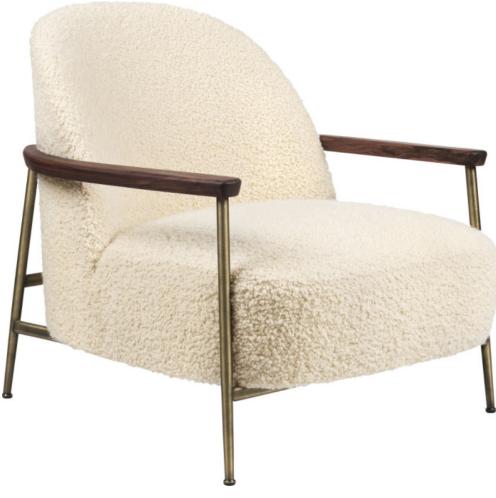

### BY <u>GUBI</u>

Inspired by a contemporary take on the midcentury Scandinavian design tradition, the Sejour Lounge Chair by GamFratesi has a soft, rounded backrest enveloping its solid, welcoming seat. It offers a tremendous comfort and an invitation to stay awhile, as its name suggests. The curve of the back supports a restful sitting position even over long periods of time.

### Dimensions

- Depth: 80cm / 31,5"
- Height: 71cm / 28"
- Width: 73cm / 28,7"
- Arm height: 49cm / 19,3"
- Seat height: 35cm / 13.8"
- Seat depth: 56cm / 22"

### **Material Options**

Choose from a wide selection of fabrics. Slender Metal Frame in black matte, brass semi-matte or antique finish with Optional Oak or Walnut Arms