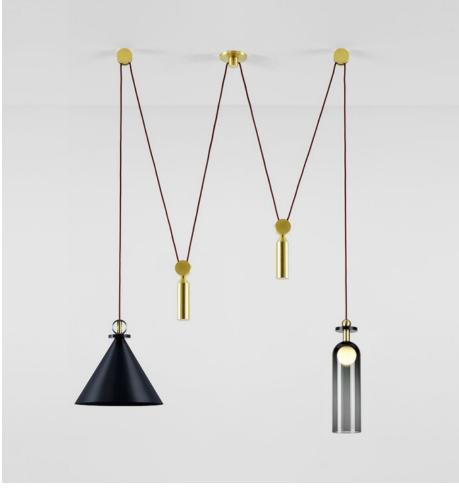

# SHAPE UP DOUBLE PENDANT

## BY ROLL & HILL

Shape Up is a versatile lighting series that celebrates bold geometric shapes: the playful juxtapositions upend traditional notions of symmetry in favor of a dynamic spatial harmony. The modular system allows the shapes to be suspended and composed in response to a space's architecture and function, its shades discreetly networked via connecting cords and hubs.

#### Dimensions

Overall dimensions variable. Cone: L 13.5in/34cm x W 13.5in/34cm x H 13in/33cm Cylinder: L 4.5in/11cm x W 4.5in/11cm x H 17.5in/44cm

#### **Material Options**

Cone Finishes: Brushed brass, brushed copper, blackened steel Cylinder Colour: Midnight blue Cord Colours: Currant, black