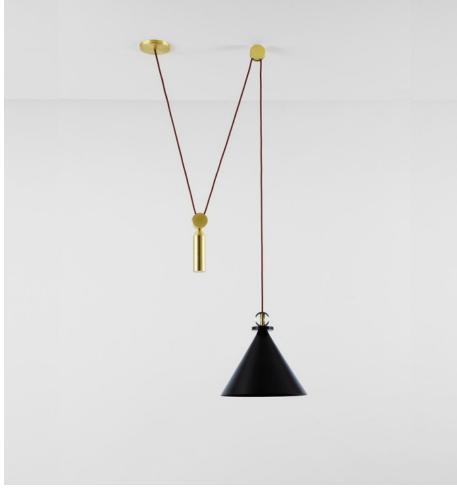

## SHAPE UP PENDANT - CONE

### BY <u>ROLL & HILL</u>

Shape Up is a versatile lighting series that celebrates bold geometric shapes: the playful juxtapositions upend traditional notions of symmetry in favor of a dynamic spatial harmony. The modular system allows the shapes to be suspended and composed in response to a space's architecture and function, its shades discreetly networked via connecting cords and hubs.

#### Dimensions

Height Variable Shade: 13"H x 13.5"D

#### **Material Options**

Blackened steel, brushed brass or brushed copper. Cord colours: Currant or Black Hardware: Brass