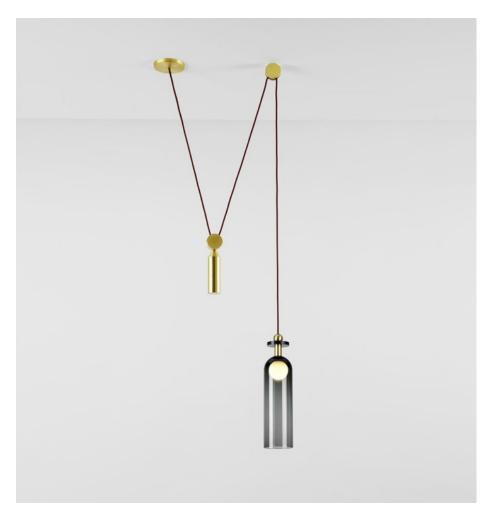

# SHAPE UP PENDANT - CYLINDER

## **BY ROLL & HILL**

Shape Up is a versatile lighting series that celebrates bold geometric shapes: the playful juxtapositions upend traditional notions of symmetry in favor of a dynamic spatial harmony. The modular system allows the shapes to be suspended and composed in response to a space's architecture and function, its shades discreetly networked via connecting cords and hubs.

#### **Dimensions**

Height variable Shade: 17.5"H x 4.5"D

## **Material Options**

Midnight Blue Glass Cord colours: Currant or Black Hardware: Brass