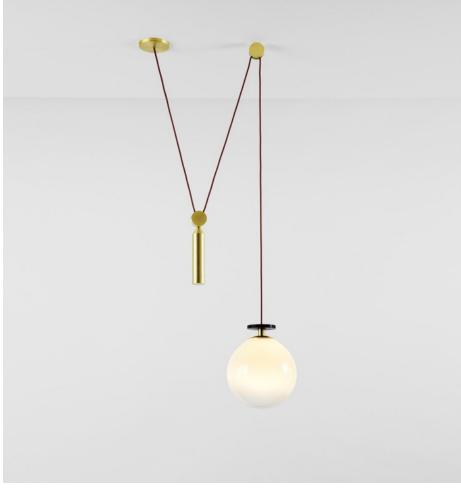

# <u>SHAPE UP PENDANT - GLOBE</u>

## BY <u>ROLL & HILL</u>

Shape Up is a versatile lighting series that celebrates bold geometric shapes: the playful juxtapositions upend traditional notions of symmetry in favor of a dynamic spatial harmony. The modular system allows the shapes to be suspended and composed in response to a space's architecture and function, its shades discreetly networked via connecting cords and hubs.

### Dimensions

Height Variable Shade: 12.5"H x 11"D

### **Material Options**

Grey Fog Glass Cord colours: Currant or Black Hardware: Brass