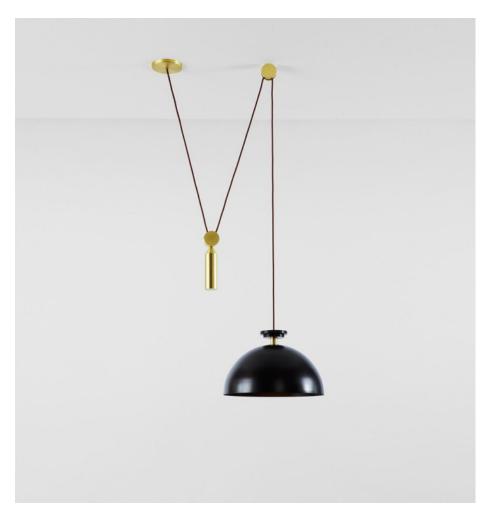

## SHAPE UP PENDANT - HEMISPHERE

### **BY ROLL & HILL**

Shape Up is a versatile lighting series that celebrates bold geometric shapes: the playful juxtapositions upend traditional notions of symmetry in favor of a dynamic spatial harmony. The modular system allows the shapes to be suspended and composed in response to a space's architecture and function, its shades discreetly networked via connecting cords and hubs.

#### **Dimensions**

Height variable Shade: 10"H x 16"D

#### **Material Options**

Blackened steel, brushed brass or brushed copper.

Cord colours: Currant or Black

Hardware: Brass