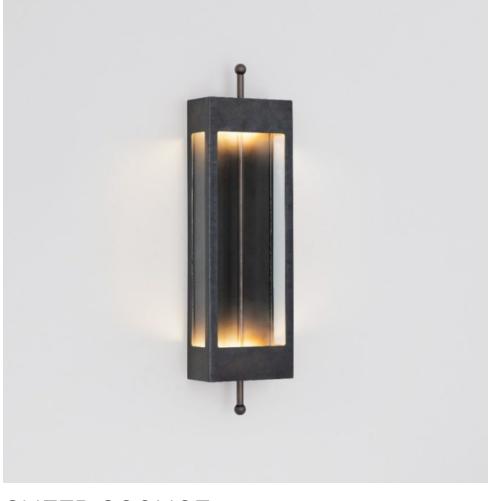

# HOLLACE CLUNY

## SHEER SCONCE

### MADE BY BY RILOH

Double directional lighting housed in a metal body with glass windows.

#### Dimensions

Width: 6.97" Depth: 3.52" Overall Height: 25.55" Shell Height: 20.50" Weight: 16lbs MOUNTING: 6.97" X 20.50" BACKPLATE Finish