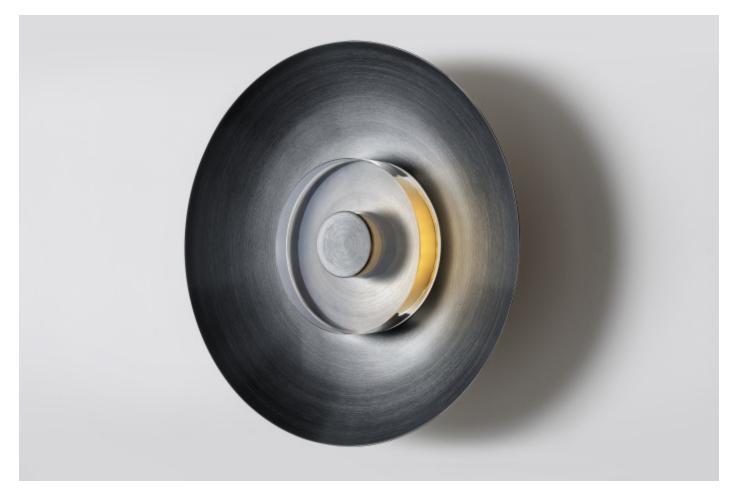

### MADE BY BY RILOH

Beautifully finished shield-like sconces in three sizes.

#### Dimensions

11:, 18" and 24" Dlameter

#### **Material Options**

Standard Finishes: Brass, Pewter, Matte 18 watt (equivalent 150 watt Black, Matte White Premium 1: Aged Brass, August Brass, Black Brass, Aged Pewter Premium 2: Brushed Nickel, Two-Tone Finish Glass Disc: Clear, Frosted