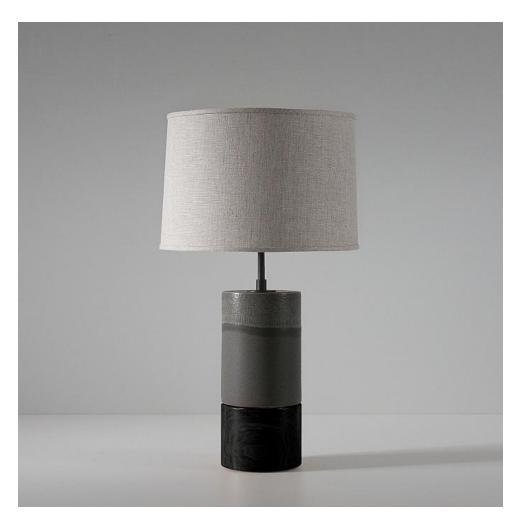

## SHORT BAXTER TABLE LAMP

## **BY STONE & SAWYER**

Handcrafted stoneware table lamp with a choice of glazed, metal and wood finishes.

#### **Dimensions**

Lamp -  $25 \frac{1}{2}$ "H x  $5 \frac{1}{2}$ "W (Height is to top of Finial once Harp is assembled to lamp)

Shade - 14" x 15" x 10"

### **Material Options**

Handcrafted stoneware lamp body available in Fossil Gray, Pigeon, White Quartz, Charcoal and Obsidian. Our Canyon forms are hand carved prior to glazing. The Short Baxter table lamp is available in Walnut, ebonized Walnut, or White Oak along with hand finished blackened brass or satin brass hardware. Lampshades are 100% natural linen in cream or natural.