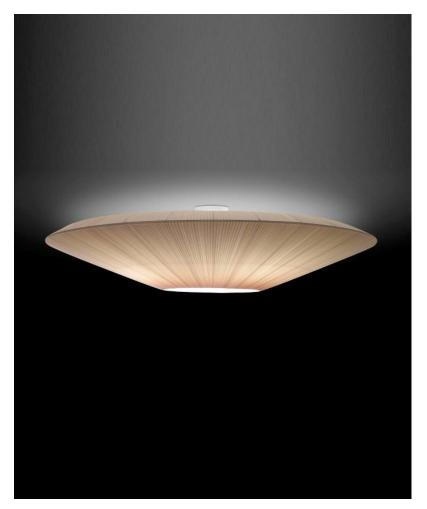

### BY <u>BOVER</u>

Siam is a ceiling lamp providing diffused light through a translucent shade composed of hand wrapped polyester blend ribbon, with structure finished in satin nickel, in several size options.

#### Dimensions

80cm/31.5" Diameter x 28cm/11" Height 120cm/47.5" Diameter x 36cm/14.5" Height 120cm/47.5" Diameter x 61cm/24" Height 150cm/59.5" Diameter x 40.5cm/16" Height 150cm/59.5" Diameter x 66cm/26" Height 200cm/78.75" Diameter x 50cm/19" Height 200cm/78.75" Diameter x 72cm/28.5" Height

#### **Material Options**

Translucent ribbon shades available in white, cream or red. Satin nickel hardware.