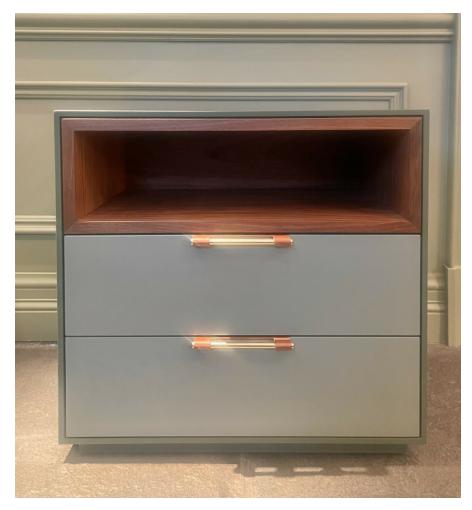

## BY SCRIMGEOUR & CO.

Designed by Colin Doneff of ID-One Design, the Scrimgeour Floating Credenza, with its many colour and finish options, is a great blend of contemporary and traditional elements, making it a beautiful addition to any space.

## **Dimensions**

Floating: 23.5"W x 16"H x 16"D Floor: 23.5"W x 22"H x 16"D Custom Sizes Available

## **Material Options**

Shown in Muted Forest Other colour combinations available: Desert Shadow Evening Storm Northern Sea

Interior Material:

Oak (rift) Walnut

Chapman Bose Hardware Finishes:

Taupe, Whiskey, Olive, Black