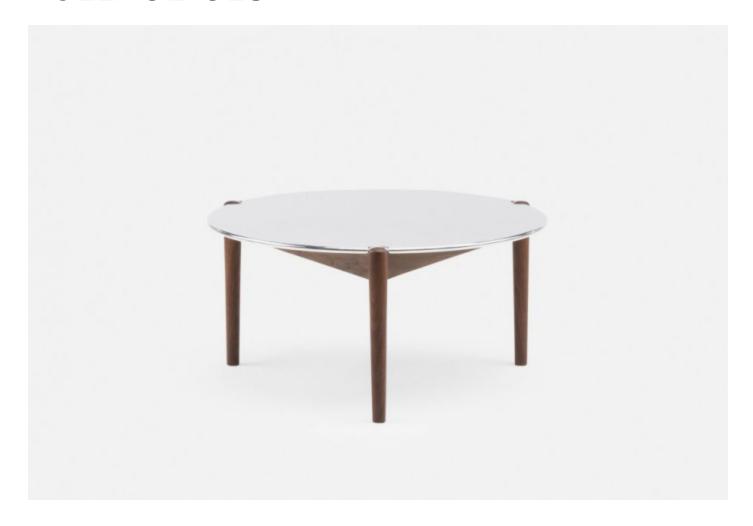

#### BY DE LA ESPADA

Sidekicks is a series of small occasional tables that live throughout the home to accommodate our different activities. They are the right height and dimension to sit next to sofas and chairs, for drinks and snacks, papers and magazines, or a short time on the laptop. Available in various sizes, with a tabletop of polished aluminium set upon solid wood legs.

#### **Dimensions**

456M coffee table D23 5/8 × H11 4/5 " 456S small side table D18 1/8 × H19 2/3 " 456L large side table D23 5/8 × H27 7/8 " 458 small dining table D39 3/8 × H27 7/8 "

### **Material Options**

Available in American black walnut, American white oak, or European Ash in a range of finishes. Tabletop available in polished aluminium.