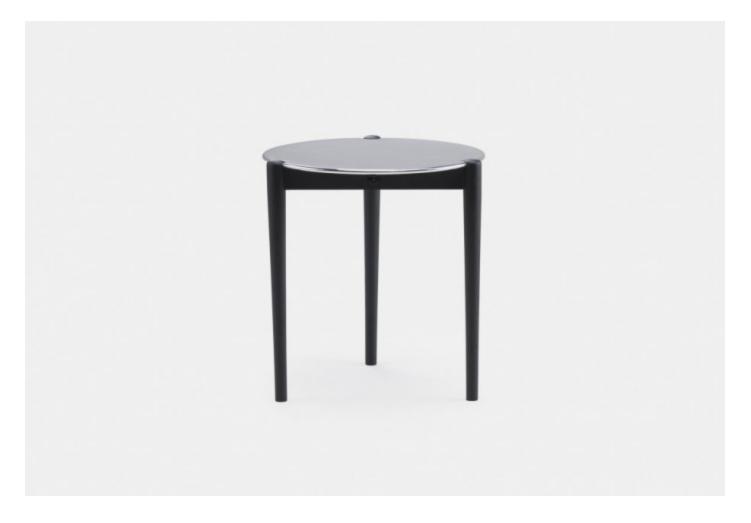

## BY DE LA ESPADA

Sidekicks is a series of small occasional tables that live throughout the home to accommodate our different activities. They are the right height and dimension to sit next to sofas and chairs, for drinks and snacks, papers and magazines, or a short time on the laptop. Available in various sizes, with a tabletop of polished aluminium set upon solid wood legs.

#### **Dimensions**

456S small side table D18  $1/8 \times H19 \ 2/3$ " 456M coffee table D23  $5/8 \times H11 \ 4/5$ " 456L large side table D23  $5/8 \times H27 \ 7/8$ " 458 small dining table D39  $3/8 \times H27 \ 7/8$ "

### **Material Options**

Available in American black walnut, American white oak, or European Ash in a range of finishes. Tabletop available in polished aluminium.