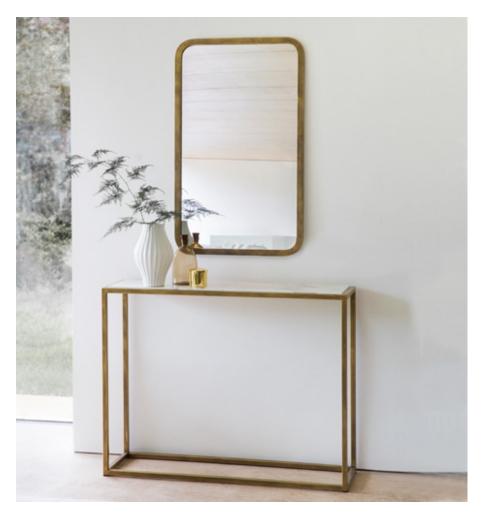

# SIENA CONSOLE TABLE

## **BY TOM FAULKNER**

A beautiful console table with solid lines that make a real impact; it is smart, elegant and practical and looks equally good in both a traditional and contemporary interior. The Siena console table is endlessly versatile – it can be made to any size and the top can be inset with glass, wood or marble top. The frame is available in a selection of our standard and specialist finishes (as well as polished stainless steel). Siena is part of our hugely popular Avenues collection.