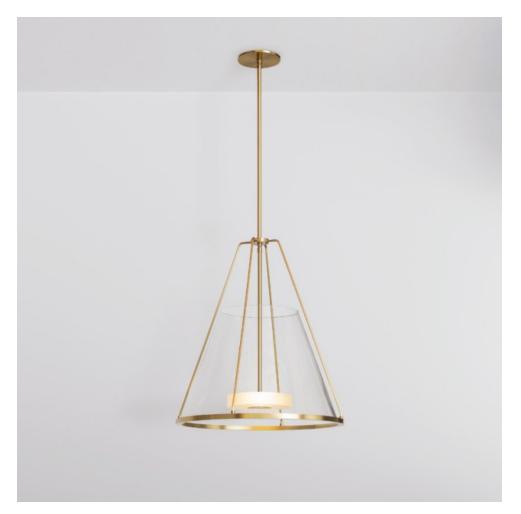

### MADE BY BY RILOH

A hand blown glass vessel is suspended by delicate armatures fastened to a thin band. A solid glass disc with integrated LED illuminates the vessel with an inviting radiance.

#### **Dimensions**

Diameter: 22.25" Canopy: 5.625" diameter Vessel Diameter: 20.00" Minimum Height: 29.00" Body Height: 23.188 Maximum Height: Infinite

## **Material Options**

Black, Matte White Premium 1: Aged Brass, August Brass, Black Brass, Aged Pewter Premium 2: Brushed Nickel, Two-Tone Finish

Glass Vessel: Clear, Frosted Glass Disc: Clear, Frosted