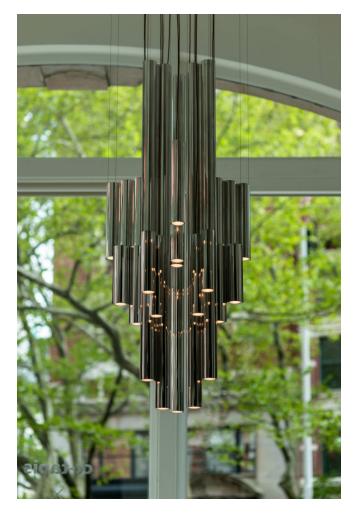

### **BY LAMBERT & FILS**

Conisting of the Silo Atelier 01, 02 and o3, the Silo collection inhabits many worlds at once, creating a striking metaphor for duality. Mysterious yet inviting, the true magic lies in how its rhythmic curves shape light and space around it.

Made using custom aluminium extrusions, the modular uplight-downlight creates a theatrical yet sleek composition.

Evoking the archetype of a traditional chandelier, the Silo Atelier models forges their way as a new type of 3-dimensional object.