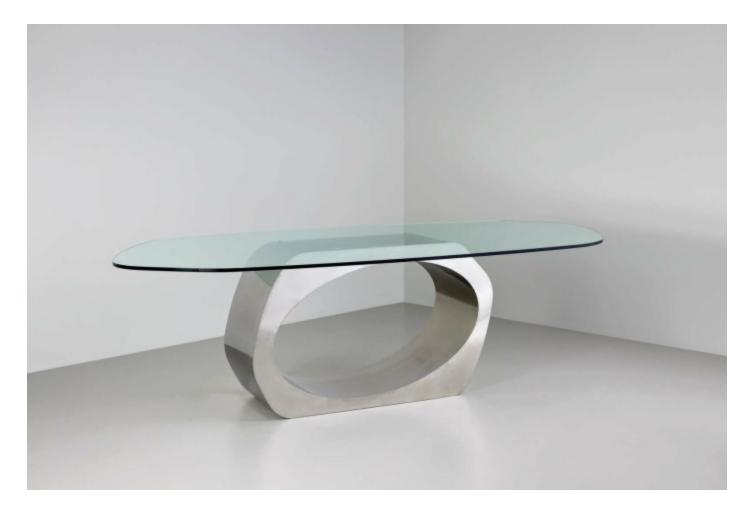

### **BY TOM FAULKNER**

This modern pedestal dining table is a celebration of form. The glass table top takes the shape of the crisp stainless steel base beneath, creating a unique format which lends itself to a wonderfully convivial continuous seating plan. Each table is made to order, presenting the opportunity to customise the finish to suit your preferences.

#### **Dimensions**

Height:75cm/29.5in Width:122cm/48in Length:250cm/98.4in

Height:75cm/29.5in Width:125cm/49.2in Length:300cm/118.1in

### **Material Options**

Materials: Base: Steel Top: Glass, Marble Finishes: Standard, Specialist