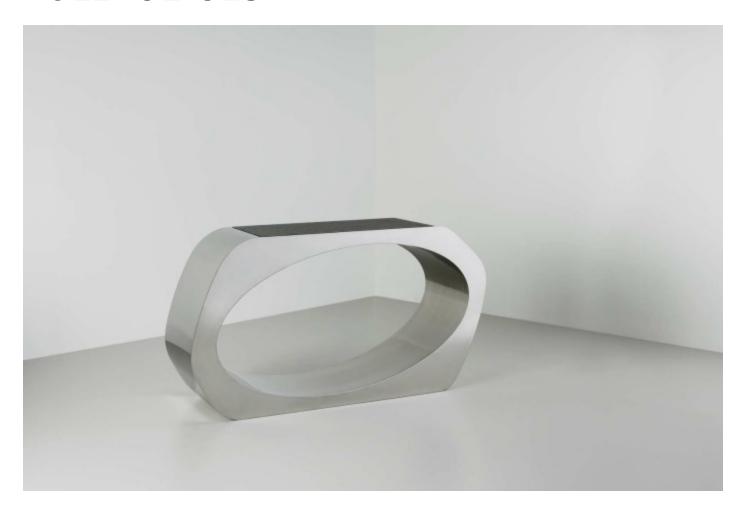

### **BY TOM FAULKNER**

This is a contemporary metal console table that embodies both a sense of the elemental and the crafted. The piece also evolved from an exploration of steel as a material, with its superb strength existing in tandem with its malleability. The table can be fitted with stone or patinated metal, or wood, or even painted glass which is inset in to the top to add a touch of tactility and contrast, producing an artful piece of functional sculpture.

#### **Dimensions**

Height:76cm/29.9in Width:40cm/15.7in Length:139cm/54.7in

### **Material Options**

Materials: Base: Steel Finishes: Standard, Specialist