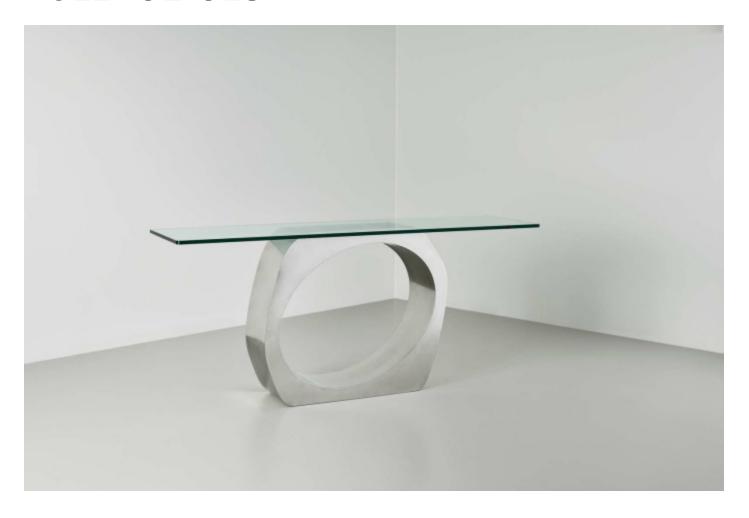

## SKYE CONSOLE TABLE I

### **BY TOM FAULKNER**

This is a distinctly sculptural console table. The base is crafted by hand using British steel, which is bent under immense pressure to produce its irregular form. Each piece is then meticulously welded together, leaving no trace of the joins. A crisp and clear rectangular glass table top perches above, contributing to the contemporary character of this unique console table.

#### **Dimensions**

Height:76cm/29.9in Width:45cm/17.7in Length:145cm/57.1in