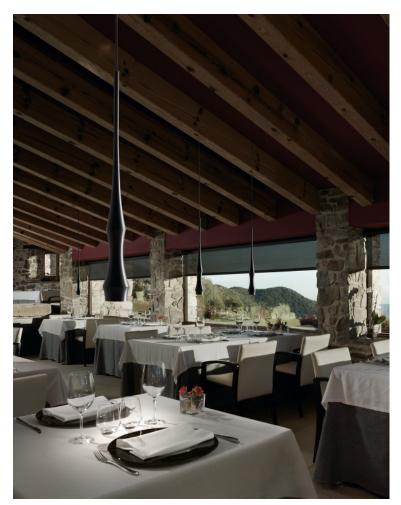

## BY <u>BOVER</u>

SLEND'S main goal is to make spaces elegant throughout slim and delicate shapes. These lights have three different formats which can be combined as desired, acheiving a large range of applications. We can show them individually or grouped in different heights. Slend is made out of spun aluminum and includes the led bulb inside, which can be easily replaced. The direct light and the bulb with a 100° light opening makes Slend an excellent choice for spaces and objects we want to light up (restaurant tables, store counters, stairwells...).