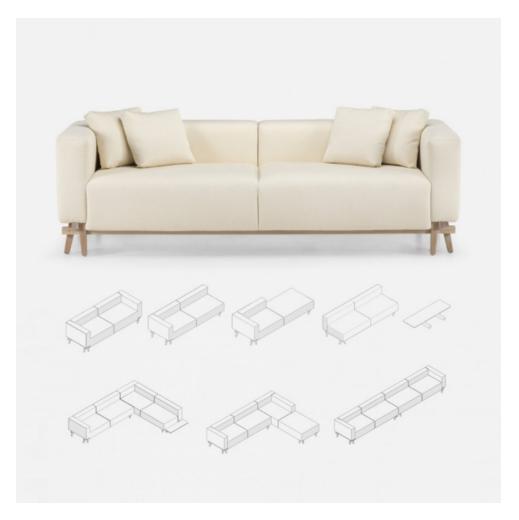

Sofa Eight by Neri&Hu is a modular seating system comprising five key modules, and many possible configurations. Download the Sofa Eight Configuration worksheet