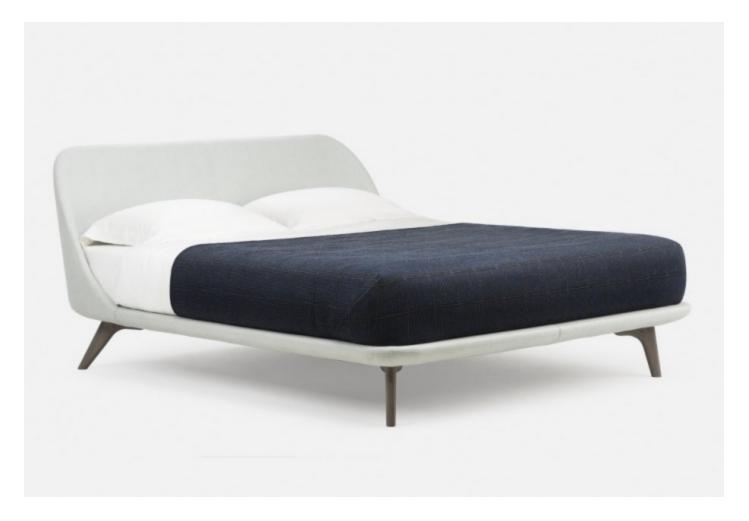

### BY DE LA ESPADA

The Solo Bed takes the molded shell form of the original Solo Chair and extends both its width and its length. The gently sloping ergonomic curvature wraps around the head area for a sense of protection and comfort. The wooden legs echo the tilt of the chair's legs so that the bed platform and headboard sit gently atop.

#### **Dimensions**

Queen: W 64" x L 90.2" x H 37.6" | Fits mattress W 60" x L 80"

King: W 80" x L 90.2" x H 37.6" | Fits mattress W 76" x L 80" California King: W 76" x L 94.2" x H 37.6" | Fits mattress W 72" x L 84"