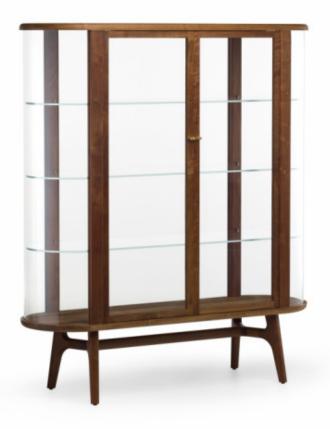

## SOLO TALL VITRINE

## BY DE LA ESPADA

Solo Tall Vitrine, part of the Solo Series, reflects the same warm modern aesthetic, thoughtful functionality, soft curved edges, and beautiful detailing of the rest of the series.

This glass vitrine features curved glass and rounded ends that can integrate harmoniously with other furniture pieces. The expansive dimensions of the unit, combined with large areas of clear glass and even clear glass as shelves, create an impressive display where the objects within are the main visual highlight. A simple, elegant solid wood armature frames the display, with details including machined brass handles and a slender leg frame.

## **Material Options**

Available in American black walnut, American white oak, or European Ash in a range of finishes, glass, and brass.