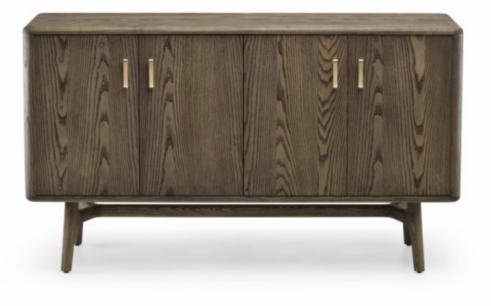

## SOLO WIDE 4 DOOR CABINET

### BY <u>DE LA ESPADA</u>

Solo Cabinet, part of the Solo Series, reflects the same warm modern aesthetic, thoughtful functionality, soft curved edges, and beautiful detailing of the rest of the series.

The solid wood cabinet is available as a 4-door unit in two sizes, or as a 2-door unit, and features machined brass handles and an elegant leg frame. Organisation is optimised with cable management, adjustable internal shelving, and optional internal storage trays, available separately, that connect to the shelves with hidden magnets.

#### **Material Options**

Available in American black walnut, American white oak, or European Ash in a range of finishes and brass.