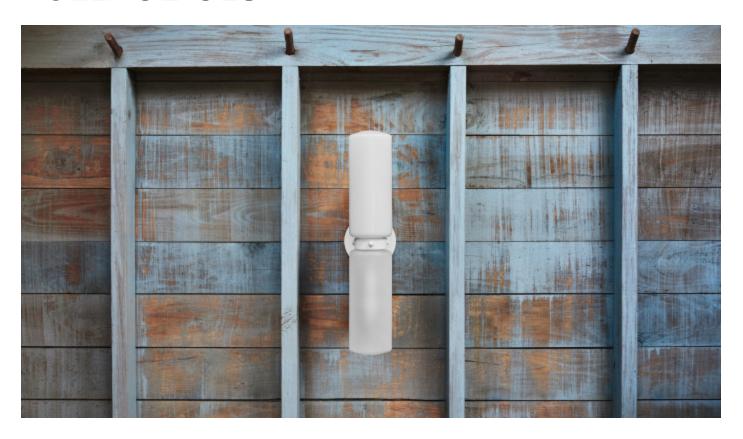

## **BUOY - SPAR SCONCE**

### **BY WORKSTEAD**

SPAR SCONCE mirrors diffused beams of light in hand-blown contrasting white enamel and sandblasted glass shades. Bound together by a custom metal collar, this luminous waypoint casts a buoyant glow against the wall. UL/cUL/CE Listed. Wet Rated.

#### **Dimensions**

Overall Height - 21" Overall Depth - 6" Glass Diameter - 4" Backplate Diameter - 5"