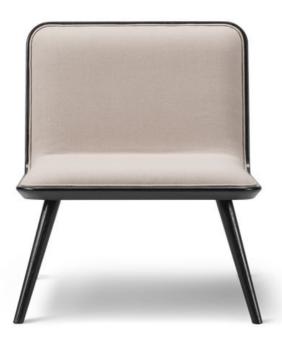

## **BY FREDERICIA**

Spine Lounge Wood Base is a light lounge chair for residential homes or open lounge areas. The accented detailing on the front upholstered seat in leather or textile combined with a back in oak makes the chair as beautiful standing mid-room as it is against a wall.

## **Material Options**

W:  $65 \, \text{cm} \, \text{x} \, \text{D}$ :  $70 \, \text{cm} \, \text{x} \, \text{H}$ :  $75 \, \text{cm} \, / \, \text{Cbm}$ :  $0 \, \text{cbm} \, \text{x} \, \text{Sh}$ :  $40 \, \text{cm} \, Wood \, \text{Base}$ .